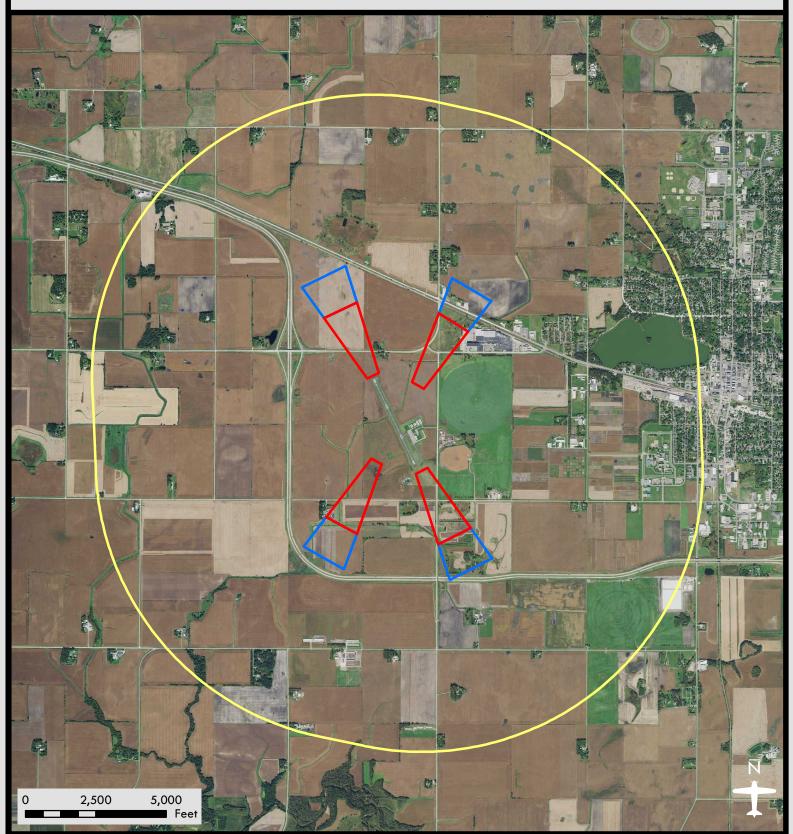

## Waseca Municipal Airport

Airport Safety Zones

Date: 08/08/2018

DEPARTMENT OF TRANSPORTATION

AERONAUTICS

## Legend

Zone A Zone B Zone C **DISCLAIMER**: This is not an official zoning map. To view the official map and ordinance for this airport, please visit the Airport Zoning Information Warehouse at https://www.dot.state.mn.us/aero/planning/zoning-warehouse.html. The State of Minnesota makes no representations or warranties expressed or implied, with respect to the reuse of the data provided herewith regardless of its format or the means of its transmission. There is no guarantee or representation to the user as to the accuracy, currency, suitability, or reliability of this data for any purpose. The user accepts the data "as is." The State of Minnesota assumes no responsibility for loss or damage incurred as a result of any user's reliance on this data. All maps and other material provided herein are protected by copyright. Permission is granted to copy and use the materials herein.